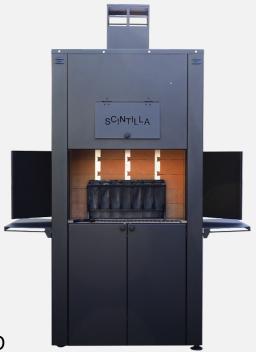

Scintilla Firebox differs from other Scintilla barbecues thanks to the presence of **two side shelves**. But that's not all: Scintilla Firebox has a **lower compartment** where you can organize everything you need.

The oven mouth can be closed with a special door to **preserve the fire** even in the most rainy and windy days.

Entirely in **black painted steel**, Scintilla Firebox will come to you in a practical assembly kit, equipped with **brazier and oven rake**.