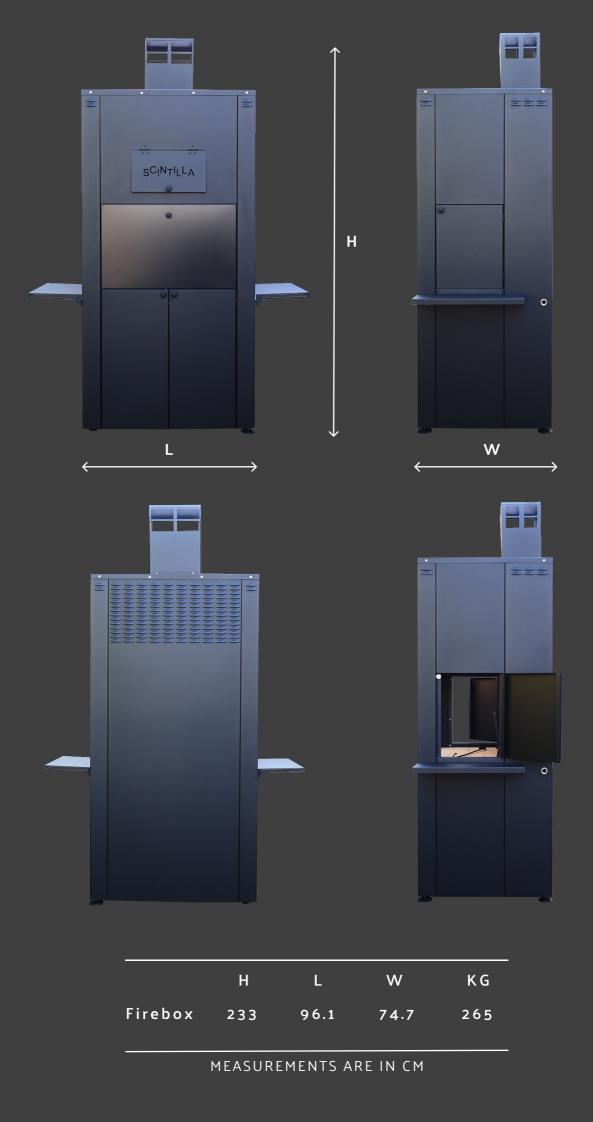

## SCINTILLA **FIREBOX**

Firebox is the latest addition to the Scintilla barbecue family. With its **modern and minimal** design, it is designed to furnish the gardens of the most contemporary houses.

Like all of our products, Firebox can be assembled and disassembled easily and includes a practical food warmer. The retractable handle and the comfortable wheels will facilitate the movement of the barbecue.

Scintilla Firebox differs from other Scintilla barbecues thanks to the presence of **two side shelves**. But that's not all: Scintilla Firebox has a **lower compartment** where you can organize everything you need.