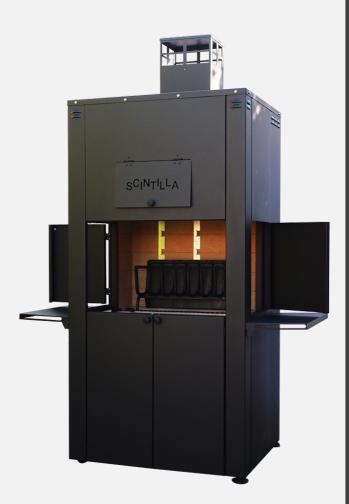

## SCINTILLA **FIREBOX**

Firebox is the latest addition to the Scintilla barbecue family. With its **modern and minimal** design, it is designed to furnish the gardens of the most contemporary houses.

Like all of our products, Firebox can be assembled and disassembled easily and includes a practical food warmer. The retractable handle and the comfortable wheels will facilitate the movement of the barbecue.

Scintilla Firebox differs from other Scintilla barbecues thanks to the presence of **two side shelves**. But that's not all: Scintilla Firebox has a **lower compartment** where you can organize everything you need.

The oven mouth can be closed with a special door to **preserve the fire** even in the most rainy and windy days.

Entirely in **black painted steel**, Scintilla Firebox will come to you in a practical assembly kit, equipped with **brazier and oven rake**.