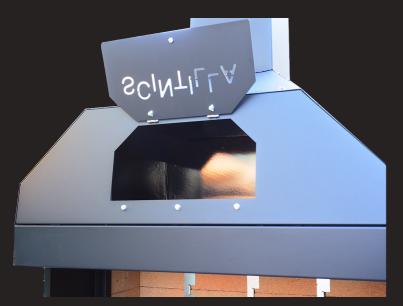

## SCINTILLA

The one and only: **Scintilla Classic**.

Italian design, Italian materials, and Italian craftsmanship.

This timeless barbecue is made of **steel** and can easily be moved around, thanks to its practical and **efficient wheels**, and is equipped with a **useful food warmer**. Moreover, **lateral doors** will help you keep the fire going without the risk of leaving wood debris on the food.

## CLASSIC

Together with the two wheels and a food warmer, the barbecue is already equipped with a brazier and an oven rake.

One **lateral shelf** and an **adjustable handle** fully complete our Scintilla Classic.