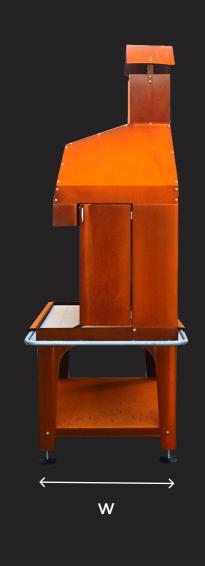

## SCINTILLA CORTEN

In limited edition, our Scintilla Classic becomes Corten.

Our Scintilla Corten is suitable for intensive use even in contexts of high humidity.

Corten steel, in fact, protects itself from corrosion by forming a compact protective film on its surface to prevent the progressive spread of corrosion. The protective film varies slightly in shade over time, always remaining in the typical brown tones after a few months.

Available in two different sizes - 90 and 110 centimeters - it will arrive at your home in a simple assembly kit complete with wheels, built-in food warmer, side shelf, side doors for loading wood, an adjustable handle, a brazier, and an oven rake.

|                  | Н   | L   | W    | KG  | KG WHEN IN KIT |
|------------------|-----|-----|------|-----|----------------|
| Scintilla CT 90  | 235 | 90  | 79   | 190 | 215            |
| Scintilla CT 110 | 251 | 111 | 93.5 | 260 | 295            |