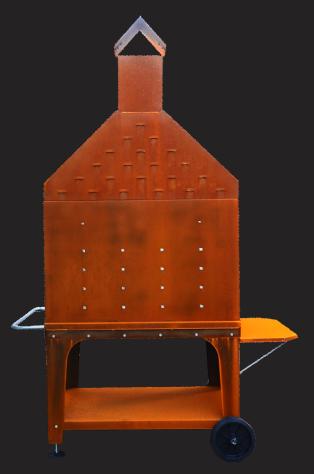

## SCINTILLA

The one and only: **Scintilla Classic**.

Italian design, Italian materials, and Italian craftsmanship.

This timeless barbecue is made of **steel** and can easily be moved around, thanks to its practical and **efficient wheels**, and is equipped with a **useful food warmer**. Moreover, **lateral doors** will help you keep the fire going without the risk of leaving wood debris on the food.

Available in four different sizes - 90, 110, 130, and 150 centimeters - it will arrive at your home in a simple assembly kit.

## CLASSIC

Together with the two wheels and a food warmer, the barbecue is already equipped with a brazier and an oven rake.

One **lateral shelf** and an **adjustable handle** fully complete our Scintilla Classic.

|               | Н   | L     | W    | ΚG  | KG WHEN IN KIT |
|---------------|-----|-------|------|-----|----------------|
| Scintilla 90  | 235 | 90    | 79   | 190 | 215            |
| Scintilla 110 | 251 | 111   | 93.5 | 260 | 295            |
| Scintilla 130 | 265 | 133.5 | 105  | 330 | 375            |
| Scintilla 150 | 265 | 156   | 105  | 360 | 410            |