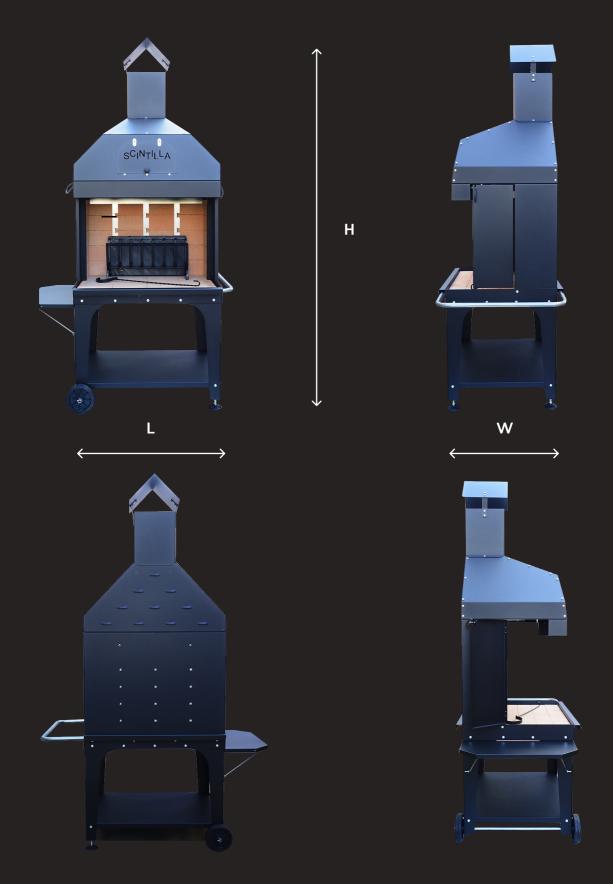

|               | Н   | L     | W    | ΚG  | KG WHEN IN KIT |
|---------------|-----|-------|------|-----|----------------|
| Scintilla 90  | 235 | 90    | 79   | 190 | 215            |
| Scintilla 110 | 251 | 111   | 93.5 | 260 | 295            |
| Scintilla 130 | 265 | 133.5 | 105  | 330 | 375            |
| Scintilla 150 | 265 | 156   | 105  | 360 | 410            |