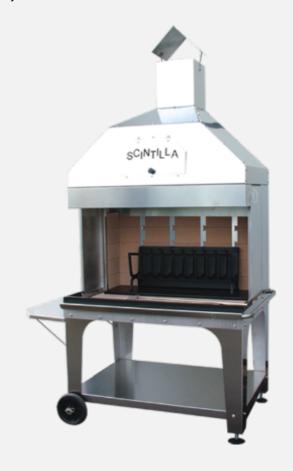

## SCINTILLA INOX

A new take on a classic: Scintilla Classic in stainless steel.

Suitable for **professional and intense use**, stainless steel is characterised by a remarkable resistance to corrosion, especially in humid air or fresh water. Like all our barbecues, Scintilla lnox is equipped with **wheels**, a **food warmer**, and **lateral doors**.

Available in three different sizes - 90, 110, and 130 centimeters - it will arrive at your home in a simple assembly kit with a brazier, an oven rake, an adjustable handle, and a side shelf.

For the measurements, please check the table on page 5 regarding to Scintilla Classic.