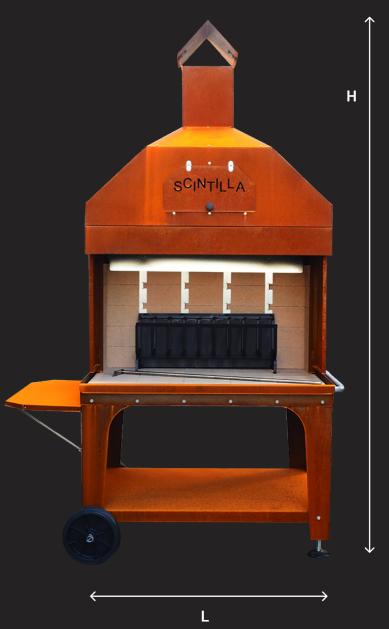

## SCINTILLA CORTEN

In limited edition, our Scintilla Classic becomes Corten.

Our Scintilla Corten is suitable for intensive use even in contexts of high humidity.

Corten steel, in fact, protects itself from corrosion by forming a compact protective film on its surface to prevent the progressive spread of corrosion. The protective film varies slightly in shade over time, always remaining in the typical brown tones after a few months.

Available in two different sizes - 90 and 110 centimeters - it will arrive at your home in a simple assembly kit complete with wheels, built-in food warmer, side shelf, side doors for loading wood, an adjustable handle, a brazier, and an oven rake.