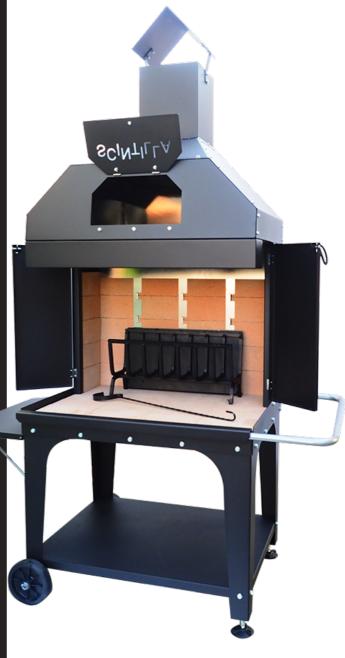

## SCINTILLA

The one and only: **Scintilla Classic**.

Italian design, Italian materials, and Italian craftsmanship.

This timeless barbecue is made of **steel** and can easily be moved around, thanks to its practical and **efficient wheels**, and is equipped with a **useful food warmer**. Moreover, **lateral doors** will help you keep the fire going without the risk of leaving wood debris on the food.

## CLASSIC

Together with the two wheels and a food warmer, the barbecue is already equipped with a brazier and an oven rake.

One **lateral shelf** and an **adjustable handle** fully complete our Scintilla Classic.